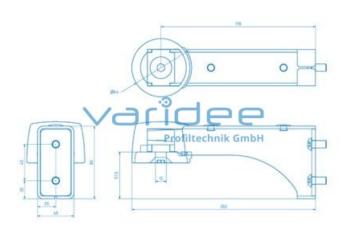

## **DATA SHEET**

Castor support 8 80x40

Reference: RSO8-80x40

Consists of:

Roller bracket St, aluminum-colored powder coated

Protective cap, TPE, grey

Telefon: +49 84 63 603 63-0

Fax: +49 84 63 603 63-11

2 Button-head screws M8x16, St, galvanized Countersunk screw M10x25, St, galvanized

2 Hole caps, PA, grey

m = 751.0 g

The castor support 8 80x40 allows D100 and D125 swivel castors to be securely attached to series 8 profiles. The castor support reduces the construction height and increases the safety against tilting due to a low center of gravity. The component is ideally suited for frontal mounting on a profile 8 80x40 using two M8 threads in the core bores. The castor support is shaped in such a way that the full swivel range of the swivel castors is guaranteed. Furthermore, an elastomer cap protects against damage and injury. Suitable fixing screws for series 8 are included.