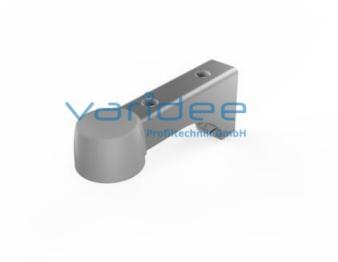

## **DATA SHEET**

Castor support 8 80x40

Reference: RSO8-80x40

Consists of:

Roller bracket St, aluminum-colored powder coated

Protective cap, TPE, grey

Telefon: +49 84 63 603 63-0

Fax: +49 84 63 603 63-11

2 Button-head screws M8x16, St, galvanized Countersunk screw M10x25, St, galvanized

2 Hole caps, PA, grey

m = 751.0 g

The castor support 8 80x40 allows D100 and D125 swivel castors to be securely attached to series 8 profiles. The castor support reduces the construction height and increases the safety against tilting due to a low center of gravity. The component is ideally suited for frontal mounting on a profile 8 80x40 using two M8 threads in the core bores. The castor support is shaped in such a way that the full swivel range of the swivel castors is guaranteed. Furthermore, an elastomer cap protects against damage and injury. Suitable fixing screws for series 8 are included.