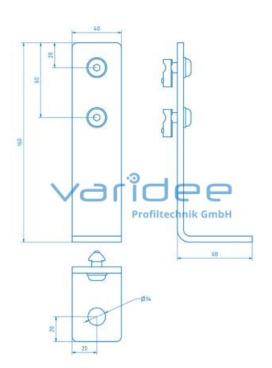

## **DATA SHEET**

Floor bracket set 8 160x60x40, galvanized

Reference: BW8-160x60x40-SZ

Consists of: Floor angle 8 160x60x40 2 Washers 13,5x9x1 2 Button-head screws M8x18 2 T-slot nuts 8 St M8 with guiding ridge Material: St Surface: galvanized m = 350.0 g

The floor bracket set 8 160x60x40 St, galvanized, ensures that racks are securely anchored to the floor. Subsequent attachment of already levelled racks is possible. A fastening set matching the profile groove 8 is included.