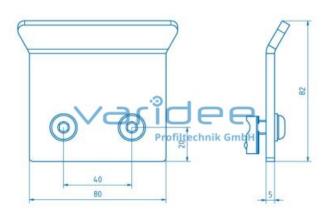

## **DATA SHEET**

Stacking Guide 8 St 80x80-30°

Reference: STF8-80x80-30-SZ

Consists of:

Stacking guide 8 St 80x80-30°

2 Button-head screws M8x18

Telefon: +49 84 63 603 63-0

Fax: +49 84 63 603 63-11

2 Washers 13,5x9x1

2 T-slot nuts 8 St M8 with guiding ridge

Material: St

Surface: galvanized

m = 299.0 g

The stacking guide 8 St 80x80-30° is a stable centring aid for boxes and pallets. Stacking guides compensate for positioning errors when being set down by a forklift truck and ensure a secure hold. Two stacking guides are usually used per corner for centring. A mounting set designed for profile groove 8 is included.