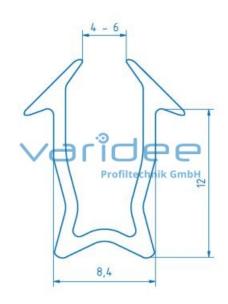

## **DATA SHEET**

Double-lip seal 8 4-6 TPE, black (100 meters)

Reference: EP8-4-6-R100

Telefon: +49 84 63 603 63-0

Fax: +49 84 63 603 63-11

Material: TPE Color: black c = 4.0 - 6.0 mm Length: 100 m m = 50.0 g/m

The double-lip seal 8 4-6 mm TPE, black is suitable for inserting safety glass and panel elements into the profile groove. Panels with a thickness of 4 to 6 mm are completely enclosed within the profile groove. The double-lip profile dampens vibrations, prevents direct contact with the aluminum profile and seals the groove. For installation it is recommended to place the double-lid profile on the panel element and wet it with soapy water.