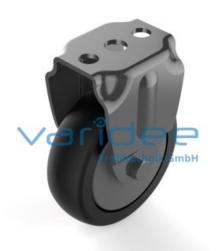

## Castor D75, black

Reference: BR-D75

Tires TPE, 90 Sh A, anthracite Load capacity: 60 kg/castor Material: Steel sheet housing Surface: powder coated Color: jet black RAL 9005 m = 236.0 g

Fixed castors are suitable for use on frames, tables and transport trolleys. They are characterized by good unwinding behavior and a high load-bearing capacity. The tread made of TPE is resistant to most environmental influences. For easier mounting, additional orderable foot plates in different sizes are offered.