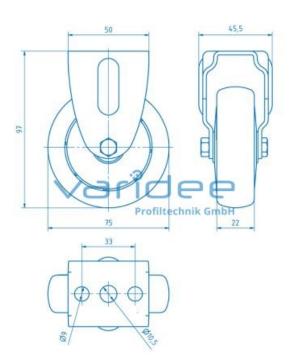

## Castor D75, black

Reference: BR-D75

Tires TPE, 90 Sh A, anthracite Load capacity: 60 kg/castor Material: Steel sheet housing Surface: powder coated Color: jet black RAL 9005 m = 236.0 g

Fixed castors are suitable for use on frames, tables and transport trolleys. They are characterized by good unwinding behavior and a high load-bearing capacity. The tread made of TPE is resistant to most environmental influences. For easier mounting, additional orderable foot plates in different sizes are offered.