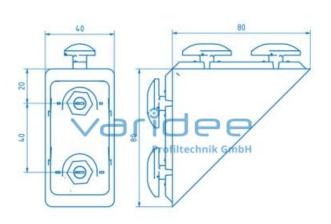

## **DATA SHEET**

Quick - angle bracket set 8 80x80 AI, ESD Reference: QW8-80x80-AL

Consists of:

m = 197.5 g

Telefon: +49 84 63 603 63-0

Fax: +49 84 63 603 63-11

Quick - angle bracket 8 80x80, GD-Al, white aluminum, similar to RAL 9006 4 Hammer head bolts M8x11, St, galvanized 4 Countersunk nuts M8x6, St, galvanized M = 25 Nm

Quick - angle bracket set 8 Al are force-locked connecting elements that can be installed without additional machining. Due to pre-assembled fastening components, the bracket can be attached to the profile groove very quickly and easily. In addition the hammer nuts break through the anodized layer during assembly and ensure a conductive connection. The tightening torque of the fixing screws is 25 Nm. Additional caps can be ordered to improve the appearance.