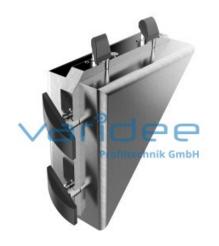

## **DATA SHEET**

Quick - angle bracket set 8 80x80 AI, ESD Reference: QW8-80x80-AL

Consists of:

m = 197.5 g

Telefon: +49 84 63 603 63-0

Fax: +49 84 63 603 63-11

Quick - angle bracket 8 80x80, GD-Al, white aluminum, similar to RAL 9006 4 Hammer head bolts M8x11, St, galvanized 4 Countersunk nuts M8x6, St, galvanized M = 25 Nm

Quick - angle bracket set 8 Al are force-locked connecting elements that can be installed without additional machining. Due to pre-assembled fastening components, the bracket can be attached to the profile groove very quickly and easily. In addition the hammer nuts break through the anodized layer during assembly and ensure a conductive connection. The tightening torque of the fixing screws is 25 Nm. Additional caps can be ordered to improve the appearance.