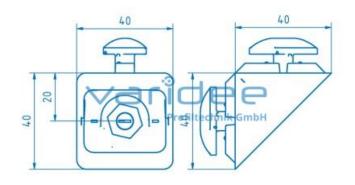

## Quick - angle bracket set 8 40x40 AI, ESD Reference: QW8-40x40-AL

Consists of: Quick - angle bracket 8 40x40, GD-AI, white aluminum, similar to RAL 9006 2 Hammer head bolts M8x11, St, galvanized 2 Countersunk nuts M8x6, St, galvanized M = 25 Nm m = 85.5 g

Quick - angle bracket set 8 Al are force-locked connecting elements that can be installed without additional machining. Due to pre-assembled fastening components, the bracket can be attached to the profile groove very quickly and easily. In addition the hammer nuts break through the anodized layer during assembly and ensure a conductive connection. The tightening torque of the fixing screws is 25 Nm. Additional <u>cover caps</u> can be ordered to improve the appearance.