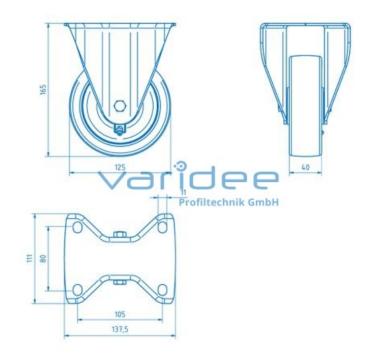

## **DATA SHEET**

Castor D125 fixed, heavy

Reference: BR-D125-S

Tires PU, 92 Sh A, light brown Load capacity: 750 kg/castor Material: Steel sheet housing

Surface: galvanized

m = 2222.0 q

The castor D125 fixed, heavy is a high-quality, heavy-duty transport castor with ball bearings. The roller housing and the integrated mounting plate are made of galvanized steel. The maximum screw size for fixing at the profile groove is M10. The tread made of high-quality polyurethane elastomer offers quiet running and low rolling resistance. In addition, the PU tread is floor gentle and abrasion-resistant. The wheel body is made of grey cast iron and is painted anthracite.