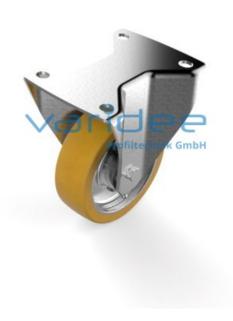

## **DATA SHEET**

Castor D125 fixed, heavy

Reference: BR-D125-S

Tires PU, 92 Sh A, light brown Load capacity: 750 kg/castor Material: Steel sheet housing

Surface: galvanized

m = 2222.0 q

The castor D125 fixed, heavy is a high-quality, heavy-duty transport castor with ball bearings. The roller housing and the integrated mounting plate are made of galvanized steel. The maximum screw size for fixing at the profile groove is M10. The tread made of high-quality polyurethane elastomer offers quiet running and low rolling resistance. In addition, the PU tread is floor gentle and abrasion-resistant. The wheel body is made of grey cast iron and is painted anthracite.