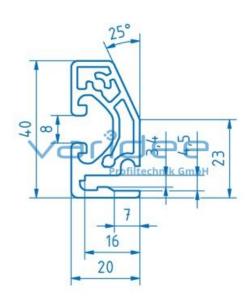

The frame profile 8 40x20 enables the framing of panel elements up to a thickness of 4 mm. It is mainly used for the construction of trays. Matching <u>frame profile corner connector sets 8 40x20</u> ensure quick and safe installation. Frame profiles are ideally suited for shelves on racks or for storage levels on worktables. The external profile groove 8 is used for adapting to base frames or for attaching add-on parts such as the <u>angle locking bracket 8 80x40</u>.

The immersion depth of the panel elements is calculated as follows:

Panel elements 2-3 mm: Outer dimension (frame) - 10 mm Panel elements 4 mm: Outer dimension (frame) - 26 mm.