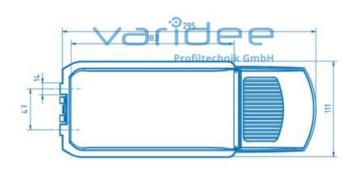

## **DATA SHEET**

Parts container 8 110x295x40, black

Reference: GS8-110x295x40-S

Telefon: +49 84 63 603 63-0

Fax: +49 84 63 603 63-11

Material: PA-GF Color: black m = 236.5 g

The parts container 8 110x295x40 is used to provide small parts. An integrated gripper tongue enables the stored components to be separated. In addition, a viewing window offers the possibility of inserting labelling fields. It is attached to the profile groove using <u>parts container</u> <u>adapter 8, black</u>. The adapter provides the option of quickly and easily exchanging the parts container and swivelling them +/- 45°.