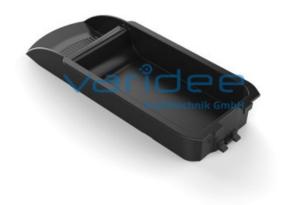

## **DATA SHEET**

Parts container 8 110x295x40, black

Reference: GS8-110x295x40-S

Telefon: +49 84 63 603 63-0

Fax: +49 84 63 603 63-11

Material: PA-GF Color: black m = 236.5 g

The parts container 8 110x295x40 is used to provide small parts. An integrated gripper tongue enables the stored components to be separated. In addition, a viewing window offers the possibility of inserting labelling fields. It is attached to the profile groove using <u>parts container</u> <u>adapter 8, black</u>. The adapter provides the option of quickly and easily exchanging the parts container and swivelling them +/- 45°.