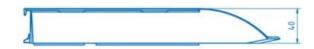

## **DATA SHEET**

Parts container 8 110x295x40, black

Reference: GS8-110x295x40-S

Telefon: +49 84 63 603 63-0

Fax: +49 84 63 603 63-11

Material: PA-GF Color: black m = 236.5 g

The parts container 8 110x295x40 is used to provide small parts. An integrated gripper tongue enables the stored components to be separated. In addition, a viewing window offers the possibility of inserting labelling fields. It is attached to the profile groove using <u>parts container</u> <u>adapter 8, black</u>. The adapter provides the option of quickly and easily exchanging the parts container and swivelling them +/- 45°.