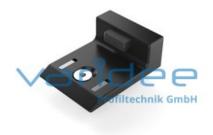

## Door stop 8, black

Reference: TS8

Consists of: Door stop 8, PA-GF, black Damper EPDM, 70 ShA Groove fixing, GD-Zn Countersunk screw M5x14, St, galvanized Fixing piece PA-GF, black m = 25.0 g

The door stop 8 is a flexible door rabbet made of plastic. It is attached to the door frame and simultaneously forms a ramp wedge and a damped limit stop. The immersion depth of the doors is limited to 40 mm. A door gap of 4.5 mm must be provided at the door stop. It can be attached to the profile groove 8 by separately orderable T-slot nuts 8 St M5.