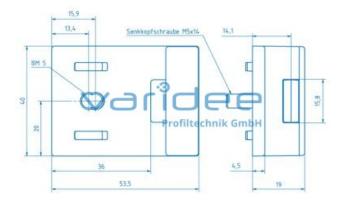

## Door stop 8, black

Reference: TS8

Consists of: Door stop 8, PA-GF, black Damper EPDM, 70 ShA Groove fixing, GD-Zn Countersunk screw M5x14, St, galvanized Fixing piece PA-GF, black m = 25.0 g

The door stop 8 is a flexible door rabbet made of plastic. It is attached to the door frame and simultaneously forms a ramp wedge and a damped limit stop. The immersion depth of the doors is limited to 40 mm. A door gap of 4.5 mm must be provided at the door stop. It can be attached to the profile groove 8 by separately orderable T-slot nuts 8 St M5.