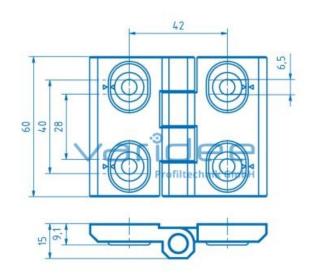

## **DATA SHEET**

Hinge 2D 76x60 Zn, black

Reference: SCH8-2D-H

Adjustable in height

Hole spacing: 42 mm (width) Hole spacing: 34-38 mm (height)

Consists of:

Hinge, GD-Zn, black, powder coated

Axle, stainless steel (A2) Load:  $F_{max} = 1200 \text{ N}$ 

Telefon: +49 84 63 603 63-0

Fax: +49 84 63 603 63-11

m = 202.0 g

Hinges 2D are robust universally applicable hinges for flaps and doors with higher loads. The door gap can be individually adjusted in the range of 0-8 mm using the supplied adjustment washers. They are attached to the profile groove using separately orderable T-slot nuts and countersunk screws M6.