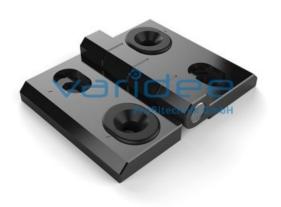

## **DATA SHEET**

Hinge 2D 76x60 Zn, black

Reference: SCH8-2D-H

Adjustable in height

Hole spacing: 42 mm (width) Hole spacing: 34-38 mm (height)

Consists of:

Hinge, GD-Zn, black, powder coated

Axle, stainless steel (A2) Load:  $F_{max} = 1200 \text{ N}$ 

Telefon: +49 84 63 603 63-0

Fax: +49 84 63 603 63-11

m = 202.0 g

Hinges 2D are robust universally applicable hinges for flaps and doors with higher loads. The door gap can be individually adjusted in the range of 0-8 mm using the supplied adjustment washers. They are attached to the profile groove using separately orderable T-slot nuts and countersunk screws M6.