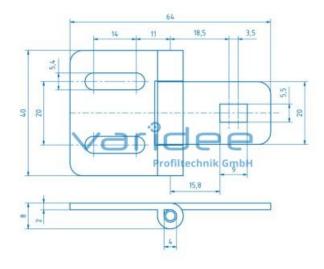

## **DATA SHEET**

Hinge St

Reference: SCH-ST

Consists of: Hinge, St, black, powder coated 3 Hexagon socket button screw with flange M5x8, St, black Hexagon nut DIN 934-M5, St, black Washer DIN 125-5,3, St, black Saucer-head screw DIN 603-M5x16, St, black Load:  $F_{max} = 250 \text{ N}$ m = 50.5 g

Hinges St are suitable for light flaps and doors. Installation can optionally be on the outside or inside. In the inside mounting variant, hinges St cannot be released from outside. The opening angle of the hinge is 180°.