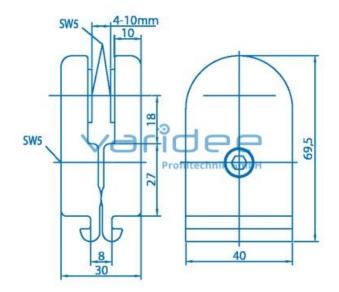

## Panel clamp 8

Reference: Z8-PA

Consists of: 2 Housing halves, PA-GF, black Cap screw DIN912-M6x20, St, galvanized Hexagon nut DIN934-M6, St, galvanized 2 Spacers, NBR, black Load:  $F_{max} = 100 \text{ N}$ m = 52.0 g

With the panel clamp panel elements from 2 - 10 mm thickness can be attached to the profile without additional processing. By tightening the clamping screws the panel clamp and the panel element are fixed. This type of fixing is particularly suitable for frameless panes.