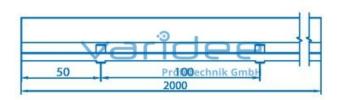

## **DATA SHEET**

Rebate profile 8 Al M6 (cut)

Reference: WL8-M6-Z

Consists of:

Rebate profile 8 Al M6, Al, natural anodized 10 Threaded pins M6x12, St, galvanized per running meter

Cut max.: 2000 mm

Saw Cut Type A m = 325.0 g/m