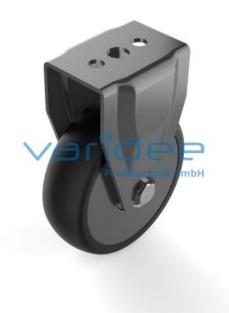

## **DATA SHEET**

Castor D100, black

Reference: BR-D100

Tires TPE, 90 Sh A, anthracite Load capacity: 80 kg/castor Material: Steel sheet housing Surface: powder coated Color: jet black RAL 9005 m = 450.0 g

Fixed castors are suitable for use on frames, tables and transport trolleys. They are characterized by good unwinding behavior and a high load-bearing capacity. The tread made of TPE is resistant to most environmental influences. For easier mounting, additional orderable foot plates in different sizes are offered.