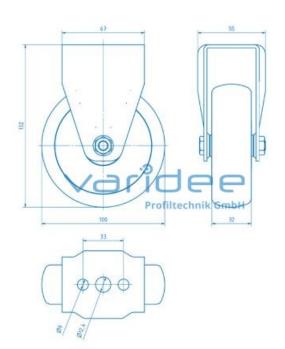

## **DATA SHEET**

Castor D100, black

Reference: BR-D100

Tires TPE, 90 Sh A, anthracite Load capacity: 80 kg/castor Material: Steel sheet housing Surface: powder coated Color: jet black RAL 9005 m = 450.0 g

Fixed castors are suitable for use on frames, tables and transport trolleys. They are characterized by good unwinding behavior and a high load-bearing capacity. The tread made of TPE is resistant to most environmental influences. For easier mounting, additional orderable foot plates in different sizes are offered.