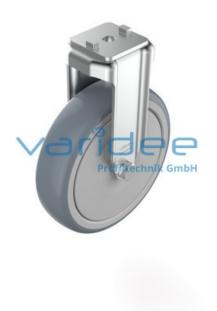

## Castor D125 fixed, mounting plate

## Reference: BR-D125-AP

Tires TPE, 85 Sh A, grey Load capacity: 120 kg/castor Consists of: Steel sheet housing, aluminum-colored powdercoated Mounting plate, GD-Zn, aluminum-colored powder-coated m = 506.0 g

The castor D125 fixed with mounting plate is a high-quality transport castor with ball bearings. The roller housing is made of galvanized steel and painted aluminum colored. The maximum screw size for fixing at the profile groove is M8. The tread made of high-quality TPE offers quiet running and low rolling resistance. In addition, the TPE tread is floor gentle, non-marking and abrasion-resistant. The wheel body and the thread guard are made of PP, grey.