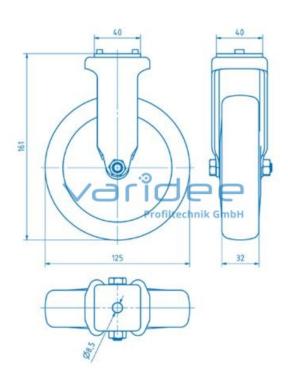

## Castor D125 fixed, mounting plate

## Reference: BR-D125-AP

Tires TPE, 85 Sh A, grey Load capacity: 120 kg/castor Consists of: Steel sheet housing, aluminum-colored powdercoated Mounting plate, GD-Zn, aluminum-colored powder-coated m = 506.0 g

The castor D125 fixed with mounting plate is a high-quality transport castor with ball bearings. The roller housing is made of galvanized steel and painted aluminum colored. The maximum screw size for fixing at the profile groove is M8. The tread made of high-quality TPE offers quiet running and low rolling resistance. In addition, the TPE tread is floor gentle, non-marking and abrasion-resistant. The wheel body and the thread guard are made of PP, grey.