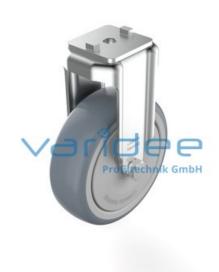

## **DATA SHEET**

Castor D100 fixed, mounting plate

Reference: BR-D100-AP

Tires TPE, 85 Sh A, grey Load capacity: 110 kg/castor

Telefon: +49 84 63 603 63-0

Fax: +49 84 63 603 63-11

Consists of:

Steel sheet housing, aluminum-colored powder-

coated

Mounting plate, GD-Zn, aluminum-colored

powder-coated m = 424.0 g

The castor D100 fixed with mounting plate is a high-quality transport castor with ball bearings. The roller housing is made of galvanized steel and painted aluminum colored. The maximum screw size for fixing at the profile groove is M8. The tread made of high-quality TPE offers quiet running and low rolling resistance. In addition, the TPE tread is floor gentle, non-marking and abrasion-resistant. The wheel body and the thread guard are made of PP, grey.