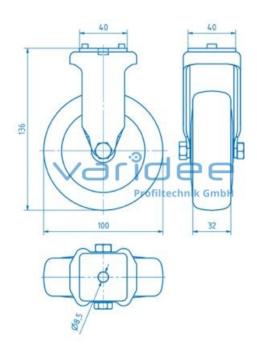

## **DATA SHEET**

Castor D100 fixed, mounting plate

Reference: BR-D100-AP

Tires TPE, 85 Sh A, grey Load capacity: 110 kg/castor

Telefon: +49 84 63 603 63-0

Fax: +49 84 63 603 63-11

Consists of:

Steel sheet housing, aluminum-colored powder-

coated

Mounting plate, GD-Zn, aluminum-colored

powder-coated m = 424.0 g

The castor D100 fixed with mounting plate is a high-quality transport castor with ball bearings. The roller housing is made of galvanized steel and painted aluminum colored. The maximum screw size for fixing at the profile groove is M8. The tread made of high-quality TPE offers quiet running and low rolling resistance. In addition, the TPE tread is floor gentle, non-marking and abrasion-resistant. The wheel body and the thread guard are made of PP, grey.