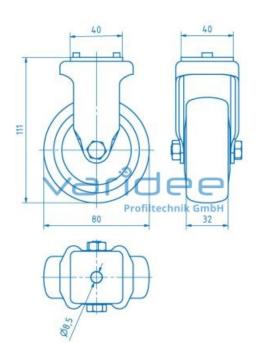

## Castor D80 fixed, mounting plate

Reference: BR-D80-AP

Tires TPE, 85 Sh A, grey Load capacity: 100 kg/castor Consists of: Steel sheet housing, aluminum-colored powdercoated Mounting plate, GD-Zn, aluminum-colored powder-coated m = 357.0 g

The castor D80 fixed with mounting plate is a high-quality transport castor with ball bearings. The roller housing is made of galvanized steel and painted aluminum colored. The maximum screw size for fixing at the profile groove is M8. The tread made of high-quality TPE offers quiet running and low rolling resistance. In addition, the TPE tread is floor gentle, non-marking and abrasion-resistant. The wheel body and the thread guard are made of PP, grey.