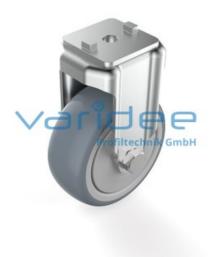

## Castor D80 fixed, mounting plate

Reference: BR-D80-AP

Tires TPE, 85 Sh A, grey Load capacity: 100 kg/castor Consists of: Steel sheet housing, aluminum-colored powdercoated Mounting plate, GD-Zn, aluminum-colored powder-coated m = 357.0 g

The castor D80 fixed with mounting plate is a high-quality transport castor with ball bearings. The roller housing is made of galvanized steel and painted aluminum colored. The maximum screw size for fixing at the profile groove is M8. The tread made of high-quality TPE offers quiet running and low rolling resistance. In addition, the TPE tread is floor gentle, non-marking and abrasion-resistant. The wheel body and the thread guard are made of PP, grey.