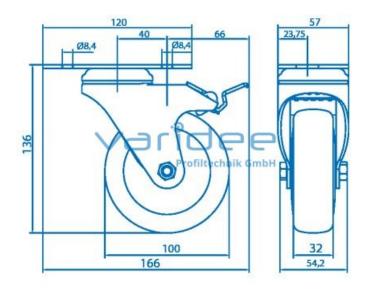

## **DATA SHEET**

Castor D100 swivel, double-brake, mounting plate

Reference: LR-D100-DFS-AP

Tires TPE, 85 Sh A, grey Load capacity: 110 kg/castor Material: Steel sheet housing Surface: powder coated Color: aluminum colored

m = 787.0 g

The castor D100 swivel with double-brake and mounting plate is a high-quality transport castor with ball bearings. The roller housing is made of galvanized steel and painted aluminum colored. The maximum screw size for fixing at the profile groove is M8. The tread made of high-quality TPE offers quiet running and low rolling resistance. In addition, the TPE tread is floor gentle, nonmarking and abrasion-resistant. The wheel body and the thread guard are made of PP, grey.