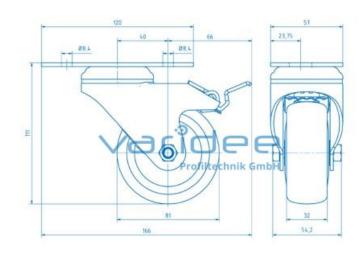

## **DATA SHEET**

Castor D80 swivel, double-brake, mounting plate

Reference: LR-D80-DFS-AP

Tires TPE, 85 Sh A, grey Load capacity: 100 kg/castor Material: Steel sheet housing Surface: powder coated Color: aluminum colored

Telefon: +49 84 63 603 63-0

Fax: +49 84 63 603 63-11

m = 710.0 g

The castor D80 swivel with double-brake and mounting plate is a high-quality transport castor with ball bearings. The roller housing is made of galvanized steel and painted aluminum colored. The maximum screw size for fixing at the profile groove is M8. The tread made of high-quality TPE offers quiet running and low rolling resistance. In addition, the TPE tread is floor gentle, non-marking and abrasion-resistant. The wheel body and the thread guard are made of PP, grey.