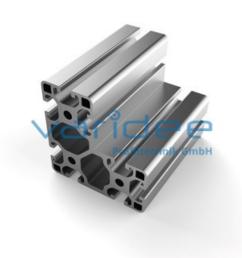

## **DATA SHEET**

Profile 8 W80x80x40 light (3 meters)

Reference: P8-W-80x80x40-L-S3

Material: Aluminum, EN AW 6063 T66

Surface: anodized, A6, C0

Telefon: +49 84 63 603 63-0 Fax: +49 84 63 603 63-11

Color: natural color

Length: 3000 mm m = 4.80 kg/m

Series 8 is suitable for all types of constructions and applications. Different profile types and sizes help to optimally manage the use of materials. The T-slots are designed for screws sized M3 to M8. Also for series 8 the focus is on functionality of modular design principle.