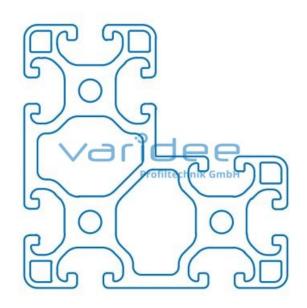

max. tensile load groove flanks: 2500 N A = 17.77 cm<sup>2</sup>, W<sub>x</sub> = 20.54 cm<sup>3</sup>, W<sub>y</sub> = 20.54 cm<sup>3</sup>, I<sub>x</sub> = 95.35 cm<sup>4</sup>, I<sub>y</sub> = 95.35 cm<sup>4</sup>, I<sub>t</sub> = 31.41