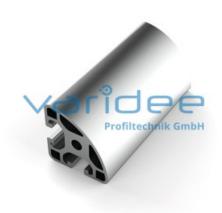

## **DATA SHEET**

Profile 8 R40-90° light (3 meters)

Reference: P8-R40-90-L-S3

Material: Aluminum, EN AW 6063 T66

Surface: anodized, A6, C0

Telefon: +49 84 63 603 63-0 Fax: +49 84 63 603 63-11

Color: natural color

Length: 3000 mm m = 1.563 kg/m

Series 8 is suitable for all types of constructions and applications. Different profile types and sizes help to optimally manage the use of materials. The T-slots are designed for screws sized M3 to M8. Also for series 8 the focus is on functionality of modular design principle.