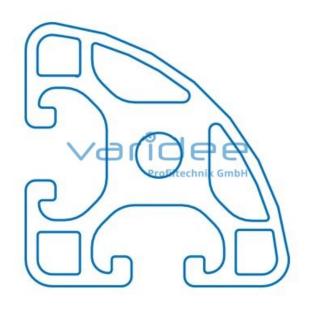

max. tensile load groove flanks: 2500 N

A = 5.72 cm<sup>2</sup>, W<sub>x</sub> = 3.04 cm<sup>3</sup>, W<sub>y</sub> = 3.04 cm<sup>3</sup>, I<sub>x</sub> = 6.65 cm<sup>4</sup>, I<sub>y</sub> = 6.65 cm<sup>4</sup>, I<sub>t</sub> = 2.93 cm<sup>4</sup>

Length: 3000 mm m = 1.563 kg/m

Series 8 is suitable for all types of constructions and applications. Different profile types and sizes help to optimally manage the use of materials. The T-slots are designed for screws sized M3 to M8. Also for series 8 the focus is on functionality of modular design principle.