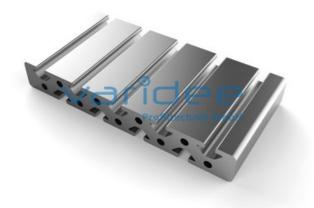

## **DATA SHEET**

Profile 8 200x28 heavy (6 meters)

Reference: P8-200x28-S-S6

Material: Aluminum, EN AW 6063 T66

Surface: anodized, A6, C0

Telefon: +49 84 63 603 63-0

Fax: +49 84 63 603 63-11

Color: natural color

cm<sup>°</sup>

Length: 6000 mmm = 10.37 kg/m

Series 8 is suitable for all types of constructions and applications. Different profile types and sizes help to optimally manage the use of materials. The T-slots are designed for screws sized M3 to M8. Also for series 8 the focus is on functionality of modular design principle.