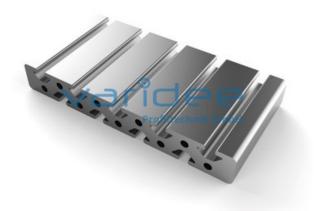

## **DATA SHEET**

Profile 8 200x28 heavy (3 meters)

Reference: P8-200x28-S-S3

Material: Aluminum, EN AW 6063 T66

Surface: anodized, A6, C0

Telefon: +49 84 63 603 63-0

Fax: +49 84 63 603 63-11

Color: natural color

max. tensile load groove flanks: 5000 N A =  $38.39 \text{ cm}^2$ ,  $W_x = 17.74 \text{ cm}^3$ ,  $W_y = 138.35 \text{ cm}^3$ ,  $I_x = 25.37 \text{ cm}^4$ ,  $I_y = 1383.53 \text{ cm}^4$ ,  $I_t = 22.91 \text{ cm}^4$ 

cm⁻

Length: 3000 mmm = 10.37 kg/m

Series 8 is suitable for all types of constructions and applications. Different profile types and sizes help to optimally manage the use of materials. The T-slots are designed for screws sized M3 to M8. Also for series 8 the focus is on functionality of modular design principle.