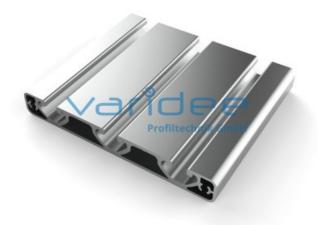

## **DATA SHEET**

Profile 8 120x16 E (6 meters)

Reference: P8-120x16-E-S6

Material: Aluminum, EN AW 6063 T66

Surface: anodized, A6, C0

Telefon: +49 84 63 603 63-0

Fax: +49 84 63 603 63-11

Color: natural color

Length: 6000 mm m = 1.951 kg/m

Series 8 is suitable for all types of constructions and applications. Different profile types and sizes help to optimally manage the use of materials. The T-slots are designed for screws sized M3 to M8. Also for series 8 the focus is on functionality of modular design principle.