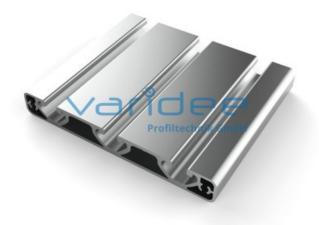

## **DATA SHEET**

Profile 8 120x16 E (cut)

Reference: P8-120x16-E-Z

Material: Aluminum, EN AW 6063 T66

Surface: anodized, A6, C0

Telefon: +49 84 63 603 63-0

Fax: +49 84 63 603 63-11

Color: natural color

max. tensile load groove flanks: 1750 N

A = 6.97 cm<sup>2</sup>,  $W_x = 2.77$  cm<sup>3</sup>,  $W_y = 14.59$  cm<sup>3</sup>,  $I_x = 2.31$  cm<sup>4</sup>,  $I_y = 87.54$  cm<sup>4</sup>,  $I_t = 2.69$  cm<sup>4</sup>

Cut max.: 6000 mm Saw Cut Type C m = 1.951 kg/m

Series 8 is suitable for all types of constructions and applications. Different profile types and sizes help to optimally manage the use of materials. The T-slots are designed for screws sized M3 to M8. Also for series 8 the focus is on functionality of modular design principle.