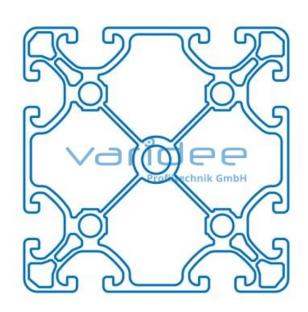

## **DATA SHEET**

Profile 8 80x80 E (6 meters)

Reference: P8-80x80-E-S6

Material: Aluminum, EN AW 6063 T66

Surface: anodized, A6, C0

Telefon: +49 84 63 603 63-0 Fax: +49 84 63 603 63-11

Color: natural color

max. tensile load groove flanks: 1750 N A = 15.12 cm<sup>2</sup>,  $W_x = 25.83$  cm<sup>3</sup>,  $I_x = 103.32$  cm<sup>4</sup>,  $I_y = 103.32$  cm<sup>4</sup>,  $I_t = 50.93$ 

cm⁻

Length: 6000 mmm = 4.08 kg/m

Series 8 is suitable for all types of constructions and applications. Different profile types and sizes help to optimally manage the use of materials. The T-slots are designed for screws sized M3 to M8. Also for series 8 the focus is on functionality of modular design principle.