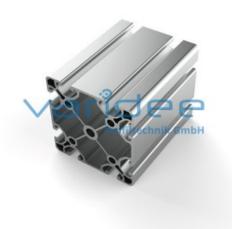

## **DATA SHEET**

Profile 8 80x80 E (6 meters)

Reference: P8-80x80-E-S6

Material: Aluminum, EN AW 6063 T66

Surface: anodized, A6, C0

Telefon: +49 84 63 603 63-0 Fax: +49 84 63 603 63-11

Color: natural color

max. tensile load groove flanks: 1750 N A = 15.12 cm<sup>2</sup>,  $W_x = 25.83$  cm<sup>3</sup>,  $I_x = 103.32$  cm<sup>4</sup>,  $I_y = 103.32$  cm<sup>4</sup>,  $I_t = 50.93$ 

cm⁻

Length: 6000 mmm = 4.08 kg/m

Series 8 is suitable for all types of constructions and applications. Different profile types and sizes help to optimally manage the use of materials. The T-slots are designed for screws sized M3 to M8. Also for series 8 the focus is on functionality of modular design principle.