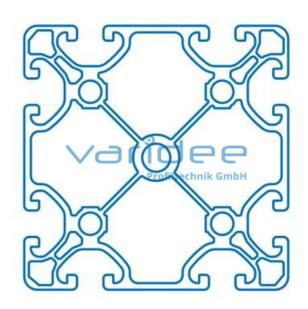

max. tensile load groove flanks: 1750 N A = 15.12 cm<sup>2</sup>,  $W_x = 25.83$  cm<sup>3</sup>,  $I_x = 103.32$  cm<sup>4</sup>,  $I_y = 103.32$  cm<sup>4</sup>,  $I_t = 50.93$ 

cmi

Length: 3000 mmm = 4.08 kg/m

Series 8 is suitable for all types of constructions and applications. Different profile types and sizes help to optimally manage the use of materials. The T-slots are designed for screws sized M3 to M8. Also for series 8 the focus is on functionality of modular design principle.