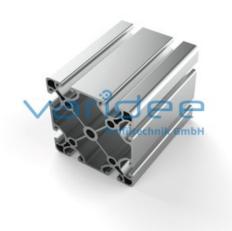

## **DATA SHEET**

Profile 8 80x80 E (3 meters)

Reference: P8-80x80-E-S3

Material: Aluminum, EN AW 6063 T66

Surface: anodized, A6, C0

Telefon: +49 84 63 603 63-0 Fax: +49 84 63 603 63-11

Color: natural color

max. tensile load groove flanks: 1750 N A = 15.12 cm<sup>2</sup>,  $W_x = 25.83$  cm<sup>3</sup>,  $I_x = 103.32$  cm<sup>4</sup>,  $I_y = 103.32$  cm<sup>4</sup>,  $I_t = 50.93$ 

cmi

Length: 3000 mmm = 4.08 kg/m

Series 8 is suitable for all types of constructions and applications. Different profile types and sizes help to optimally manage the use of materials. The T-slots are designed for screws sized M3 to M8. Also for series 8 the focus is on functionality of modular design principle.