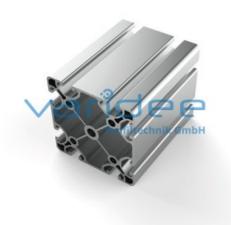

## **DATA SHEET**

Profile 8 80x80 E (cut)

Reference: P8-80x80-E-Z

Material: Aluminum, EN AW 6063 T66

Surface: anodized, A6, C0

Color: natural color

max. tensile load groove flanks: 1750 N A = 15.12 cm<sup>2</sup>, W<sub>x</sub> = 25.83 cm<sup>3</sup>, W<sub>y</sub> = 25.83 cm<sup>3</sup>, I<sub>x</sub> = 103.32 cm<sup>4</sup>, I<sub>y</sub> = 103.32 cm<sup>4</sup>, I<sub>t</sub> = 50.93

cm<sup>4</sup>

Cut max.: 6000 mm Saw Cut Type C m = 4.08 kg/m

Telefon: +49 84 63 603 63-0

Fax: +49 84 63 603 63-11

Series 8 is suitable for all types of constructions and applications. Different profile types and sizes help to optimally manage the use of materials. The T-slots are designed for screws sized M3 to M8. Also for series 8 the focus is on functionality of modular design principle.