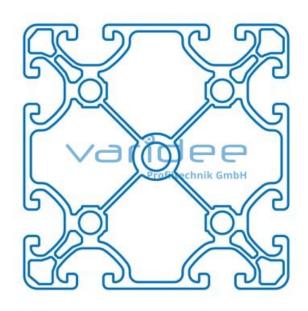

## **DATA SHEET**

Profile 8 80x80 E (cut)

Reference: P8-80x80-E-Z

Material: Aluminum, EN AW 6063 T66

Surface: anodized, A6, C0

Color: natural color

max. tensile load groove flanks: 1750 N A = 15.12 cm<sup>2</sup>, W<sub>x</sub> = 25.83 cm<sup>3</sup>, W<sub>y</sub> = 25.83 cm<sup>3</sup>, I<sub>x</sub> = 103.32 cm<sup>4</sup>, I<sub>y</sub> = 103.32 cm<sup>4</sup>, I<sub>t</sub> = 50.93

cm<sup>4</sup>

Cut max.: 6000 mm Saw Cut Type C m = 4.08 kg/m

Telefon: +49 84 63 603 63-0

Fax: +49 84 63 603 63-11

Series 8 is suitable for all types of constructions and applications. Different profile types and sizes help to optimally manage the use of materials. The T-slots are designed for screws sized M3 to M8. Also for series 8 the focus is on functionality of modular design principle.