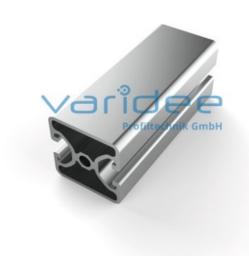

## Profile 8 40x40 2N180 E (6 meters)

Reference: P8-40x40-2N180-E-S6

Material: Aluminum, EN AW 6063 T66 Surface: anodized, A6, C0 Color: natural color max. tensile load groove flanks: 1750 N A = 5 cm<sup>2</sup>, W<sub>x</sub> = 4.07 cm<sup>3</sup>, W<sub>y</sub> = 4.83 cm<sup>3</sup>, I<sub>x</sub> = 8.15 cm<sup>4</sup>, I<sub>y</sub> = 8.77 cm<sup>4</sup>, I<sub>t</sub> = 4.64 cm<sup>4</sup> Length: 6000 mm m = 1.35 kg/m

Series 8 is suitable for all types of constructions and applications. Different profile types and sizes help to optimally manage the use of materials. The T-slots are designed for screws sized M3 to M8. Also for series 8 the focus is on functionality of modular design principle.