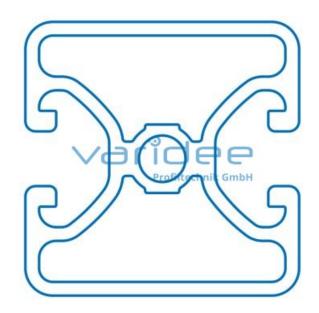

## Profile 8 40x40 2N180 E (6 meters)

Reference: P8-40x40-2N180-E-S6

Material: Aluminum, EN AW 6063 T66 Surface: anodized, A6, C0 Color: natural color max. tensile load groove flanks: 1750 N A = 5 cm<sup>2</sup>, W<sub>x</sub> = 4.07 cm<sup>3</sup>, W<sub>y</sub> = 4.83 cm<sup>3</sup>, I<sub>x</sub> = 8.15 cm<sup>4</sup>, I<sub>y</sub> = 8.77 cm<sup>4</sup>, I<sub>t</sub> = 4.64 cm<sup>4</sup> Length: 6000 mm m = 1.35 kg/m

Series 8 is suitable for all types of constructions and applications. Different profile types and sizes help to optimally manage the use of materials. The T-slots are designed for screws sized M3 to M8. Also for series 8 the focus is on functionality of modular design principle.