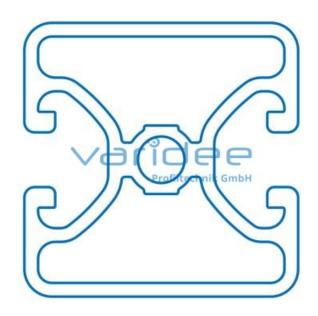

## **DATA SHEET**

Profile 8 40x40 2N180 E (3 meters)

Reference: P8-40x40-2N180-E-S3

Material: Aluminum, EN AW 6063 T66

Surface: anodized, A6, C0

Color: natural color

max. tensile load groove flanks: 1750 N A = 5 cm<sup>2</sup>, W<sub>x</sub> = 4.07 cm<sup>3</sup>, W<sub>y</sub> = 4.83 cm<sup>3</sup>, I<sub>x</sub> = 8.15 cm<sup>4</sup>, I<sub>y</sub> = 8.77 cm<sup>4</sup>, I<sub>t</sub> = 4.64 cm<sup>4</sup>

Length: 3000 mm m = 1.35 kg/m

Series 8 is suitable for all types of constructions and applications. Different profile types and sizes help to optimally manage the use of materials. The T-slots are designed for screws sized M3 to M8. Also for series 8 the focus is on functionality of modular design principle.