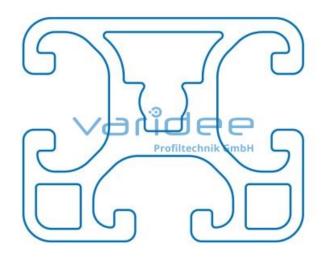

## **DATA SHEET**

Profile 8 40x32 light (6 meters)

Reference: P8-40x32-L-S6

Material: Aluminum, EN AW 6063 T66 Surface: anodized, A6, C0 Color: natural color max. tensile load groove flanks: 2500 N  $A = 4.9 \text{ cm}^2$ ,  $W_x = 3.1 \text{ cm}^3$ ,  $W_y = 3.52 \text{ cm}^3$ ,  $I_x = 5 \text{ cm}^4$ ,  $I_y = 7.03 \text{ cm}^4$ ,  $I_t = 1.2 \text{ cm}^4$ Length: 6000 mm m = 1.32 kg/m

Series 8 is suitable for all types of constructions and applications. Different profile types and sizes help to optimally manage the use of materials. The T-slots are designed for screws sized M3 to M8. Also for series 8 the focus is on functionality of modular design principle.