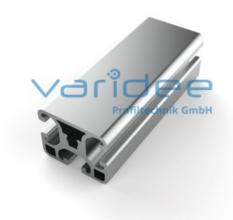

## **DATA SHEET**

Profile 8 40x32 light (6 meters)

Reference: P8-40x32-L-S6

Material: Aluminum, EN AW 6063 T66 Surface: anodized, A6, C0 Color: natural color max. tensile load groove flanks: 2500 N  $A = 4.9 \text{ cm}^2$ ,  $W_x = 3.1 \text{ cm}^3$ ,  $W_y = 3.52 \text{ cm}^3$ ,  $I_x = 5 \text{ cm}^4$ ,  $I_y = 7.03 \text{ cm}^4$ ,  $I_t = 1.2 \text{ cm}^4$ Length: 6000 mm m = 1.32 kg/m

Series 8 is suitable for all types of constructions and applications. Different profile types and sizes help to optimally manage the use of materials. The T-slots are designed for screws sized M3 to M8. Also for series 8 the focus is on functionality of modular design principle.