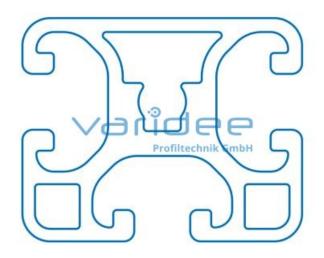

## **DATA SHEET**

Profile 8 40x32 light (3 meters)

Reference: P8-40x32-L-S3

Material: Aluminum, EN AW 6063 T66 Surface: anodized, A6, C0 Color: natural color max. tensile load groove flanks: 2500 N  $A = 4.9 \text{ cm}^2$ ,  $W_x = 3.1 \text{ cm}^3$ ,  $W_y = 3.52 \text{ cm}^3$ ,  $I_x = 5 \text{ cm}^4$ ,  $I_y = 7.03 \text{ cm}^4$ ,  $I_t = 1.2 \text{ cm}^4$ Length: 3000 mm m = 1.32 kg/m

Series 8 is suitable for all types of constructions and applications. Different profile types and sizes help to optimally manage the use of materials. The T-slots are designed for screws sized M3 to M8. Also for series 8 the focus is on functionality of modular design principle.