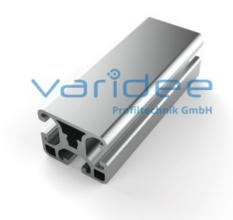

## **DATA SHEET**

Profile 8 40x32 light (3 meters)

Reference: P8-40x32-L-S3

Material: Aluminum, EN AW 6063 T66 Surface: anodized, A6, C0 Color: natural color max. tensile load groove flanks: 2500 N  $A = 4.9 \text{ cm}^2$ ,  $W_x = 3.1 \text{ cm}^3$ ,  $W_y = 3.52 \text{ cm}^3$ ,  $I_x = 5 \text{ cm}^4$ ,  $I_y = 7.03 \text{ cm}^4$ ,  $I_t = 1.2 \text{ cm}^4$ Length: 3000 mm m = 1.32 kg/m

Series 8 is suitable for all types of constructions and applications. Different profile types and sizes help to optimally manage the use of materials. The T-slots are designed for screws sized M3 to M8. Also for series 8 the focus is on functionality of modular design principle.