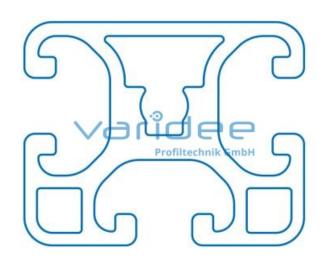

## **DATA SHEET**

Profile 8 40x32 light (cut)

Reference: P8-40x32-L-Z

Material: Aluminum, EN AW 6063 T66

Surface: anodized, A6, C0

Color: natural color

max. tensile load groove flanks: 2500 N

A = 4.9 cm<sup>2</sup>, W<sub>x</sub> = 3.1 cm<sup>3</sup>, W<sub>y</sub> = 3.52 cm<sup>3</sup>, I<sub>x</sub> = 5 cm<sup>4</sup>, I<sub>y</sub> = 7.03 cm<sup>4</sup>, I<sub>t</sub> = 1.2 cm<sup>4</sup>

Telefon: +49 84 63 603 63-0 Fax: +49 84 63 603 63-11

Cut max.: 6000 mm Saw Cut Type B m = 1.32 kg/m

Series 8 is suitable for all types of constructions and applications. Different profile types and sizes help to optimally manage the use of materials. The T-slots are designed for screws sized M3 to M8. Also for series 8 the focus is on functionality of modular design principle.