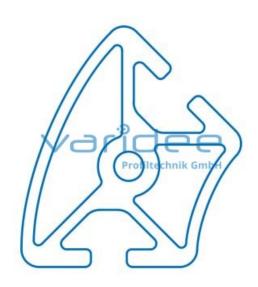

## **DATA SHEET**

Profile 6 R30/60-45° (3 meters)

Reference: P6-R30/60-45-S3

Material: Aluminum, EN AW 6063 T66

Surface: anodized, A6, C0

Telefon: +49 84 63 603 63-0

Fax: +49 84 63 603 63-11

Color: natural color

max. tensile load groove flanks: 1750 N

A =  $4.52 \text{ cm}^2$ , W<sub>x</sub> =  $2.42 \text{ cm}^3$ , W<sub>y</sub> =  $2.31 \text{ cm}^3$ , I<sub>x</sub> =  $5.81 \text{ cm}^4$ , I<sub>y</sub> =  $4.15 \text{ cm}^4$ , I<sub>t</sub> =  $3.93 \text{ cm}^4$ 

Length: 3000 mm m = 1.184 kg/m

Series 6 makes weight-optimized constructions possible. The T-slots are designed for screws sized M3 to M6. Also for series 6 the focus is on functionality of modular design principle.