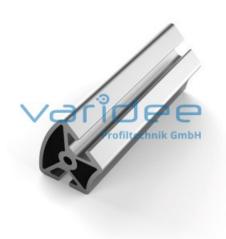

## **DATA SHEET**

Profile 6 R30/60-45° (3 meters)

Reference: P6-R30/60-45-S3

Material: Aluminum, EN AW 6063 T66

Surface: anodized, A6, C0

Telefon: +49 84 63 603 63-0

Fax: +49 84 63 603 63-11

Color: natural color

max. tensile load groove flanks: 1750 N

A =  $4.52 \text{ cm}^2$ , W<sub>x</sub> =  $2.42 \text{ cm}^3$ , W<sub>y</sub> =  $2.31 \text{ cm}^3$ , I<sub>x</sub> =  $5.81 \text{ cm}^4$ , I<sub>y</sub> =  $4.15 \text{ cm}^4$ , I<sub>t</sub> =  $3.93 \text{ cm}^4$ 

Length: 3000 mm m = 1.184 kg/m

Series 6 makes weight-optimized constructions possible. The T-slots are designed for screws sized M3 to M6. Also for series 6 the focus is on functionality of modular design principle.