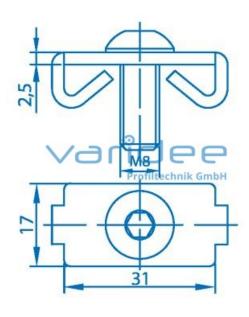

## **DATA SHEET**

Standard-fastening set 8, stainless

Reference: ZP8-SZ-R

m = 18.0 g

Consists of: Standard-fastener 8 Button-head screw M8x20 Material: Stainless Steel (A2) M = 20 Nm

Telefon: +49 84 63 603 63-0

Fax: +49 84 63 603 63-11

Standard-fasteners enable heavy-duty, right-angled and friction-locked connections. The standard fastener ensures a optimum force transmission and secures the connection against twisting. For assembly a supply hole  $D=7.0\,\mathrm{mm}$  and a tapped hole M8 in the core hole are required. The stainless steel (A2) used provides protection in wet and outdoor areas.