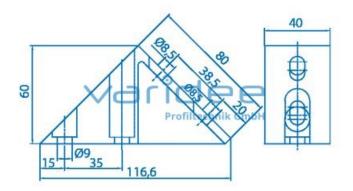

## Angle fastener 8 40/80-45°, vertical

Reference: WV8-40/80-45

Material: GD-Zn Surface: painted Color: white aluminum m = 353.0 g

The angle fastener 8 40/80-45°, vertical is suitable as a connecting element for support struts mounted at a fixed angel of 45° and for assembling complete trusses. With help of this connector, stiffening struts made of profile 80x40 (vertically installed), can also be retrofitted to profile frames. Furthermore, there are no miter cuts necessary on the profiles. The recommended fastenting set consists of 2 half-round screws M8x20 (face side), 2 half-round screws M8x16 (slot side) and 2 T-slot nuts 8 StM8. In addition, two connection machinings per angle fastener are required on the support struts made of profile 8 80x40: threaded hole M8x18. The maximum load against displacement is:  $F_{max} = 2000 \text{ N}$ 