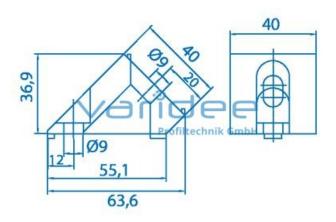

The angle fastener 8 40x40-45° is suitable as a connecting element for support struts mounted at a fixed angel of 45° and for assembling complete trusses. With help of this connector, stiffening struts, can also be retrofitted to profile frames. Furthermore, there are no miter cuts necessary on the profiles. The recommended fastening set consists of a half-round screw M8x22 (face side), a half-round screw M8x16 (slot side) and a T-slot nut 8 StM8. In addition, the following connection machining is required for each angle connector on the support struts made of profile 8 40x40: threaded hole M8x18