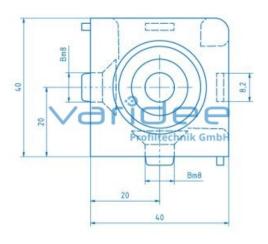

## **DATA SHEET**

Cube connector 8 40 - 3D

Reference: WUEV8-40-3D

Material: GD-Zn Surface: painted

Color: white aluminum

Telefon: +49 84 63 603 63-0

Fax: +49 84 63 603 63-11

m = 103.0 g

Cube connectors 3D allow up to three profiles to be screwed together for corner connections. They are particularly suitable for showcases, cover hoods and lightweight constructions. The aluminum-colored design of the base body and the included caps lends a particularly elegant appearance. In order to achieve fatigue strength, safety paint should be used for the fastening screws. For fastening three countersunk screws M8x20 as well as one M8x25 thread each in the core hole are required. Cube connectors cannot be used in combination with closed grooves.