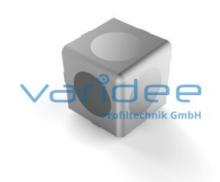

## **DATA SHEET**

Cube connector 8 40 - 3D

Reference: WUEV8-40-3D

Material: GD-Zn Surface: painted

Color: white aluminum

Telefon: +49 84 63 603 63-0

Fax: +49 84 63 603 63-11

m = 103.0 g

Cube connectors 3D allow up to three profiles to be screwed together for corner connections. They are particularly suitable for showcases, cover hoods and lightweight constructions. The aluminum-colored design of the base body and the included caps lends a particularly elegant appearance. In order to achieve fatigue strength, safety paint should be used for the fastening screws. For fastening three countersunk screws M8x20 as well as one M8x25 thread each in the core hole are required. Cube connectors cannot be used in combination with closed grooves.