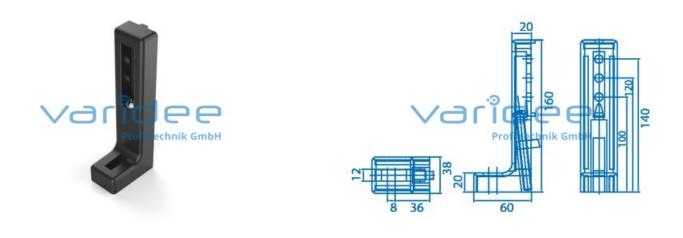

## L-based foot 8 adjustable

Reference: WSTF8-MV

Consists of: Housing, GD-Zn Button-head screw ISO 7380-M8x80, St, galvanized Square nut M8, St, galvanized Surface: powder coated Color: black m = 509.5 g

L-based feet are used for attaching aluminum profile constructions to the floor. They are affixed to the profiles using additionally orderable button-head screws ISO 7380 and T-slots. Affixing to the floor is achieved using floor fastening sets. L-based feet are available with or without height adjustment.