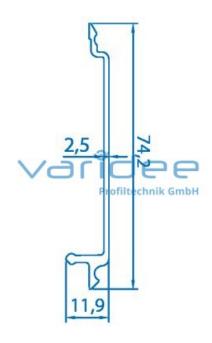

## **DATA SHEET**

Wall profile 80 (cut)

Reference: WP-80-Z

Material: Aluminum, EN AW 6063 T66

Surface: anodized, A6, C0

Telefon: +49 84 63 603 63-0

Fax: +49 84 63 603 63-11

Color: natural color

 $A = 2.03 \text{ cm}^2$ 

Cut max.: 3000 mm Saw Cut Type B m = 0.529 kg/m

With wall profiles modular ducts can be produced. Therefore wall profiles are the side walls of the duct system. The profiles are mounted by swiveling the wall profiles into the support profiles. In addition the assembled ducts can be secured by self tapping screws St 4,2x9,5. The use of self tapping screws ensures an electrically conductive connection.