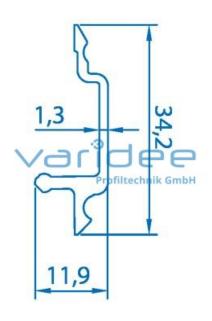

 $A = 0.76 \text{ cm}^2$ 

Cut max.: 3000 mm Saw Cut Type B m = 0.20 kg/m

With wall profiles modular ducts can be produced. Therefore wall profiles are the side walls of the duct system. The profiles are mounted by swiveling the wall profiles into the support profiles. In addition the assembled ducts can be secured by self tapping screws St 4,2x9,5. The use of self tapping screws ensures an electrically conductive connection.