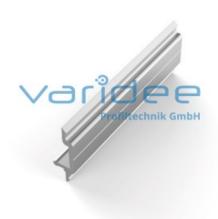

## **DATA SHEET**

Wall profile 40 (cut)

Reference: WP-40-Z

Material: Aluminum, EN AW 6063 T66

Surface: anodized, A6, C0

Telefon: +49 84 63 603 63-0

Fax: +49 84 63 603 63-11

Color: natural color

 $A = 0.76 \text{ cm}^2$ 

Cut max.: 3000 mm Saw Cut Type B m = 0.20 kg/m

With wall profiles modular ducts can be produced. Therefore wall profiles are the side walls of the duct system. The profiles are mounted by swiveling the wall profiles into the support profiles. In addition the assembled ducts can be secured by self tapping screws St 4,2x9,5. The use of self tapping screws ensures an electrically conductive connection.