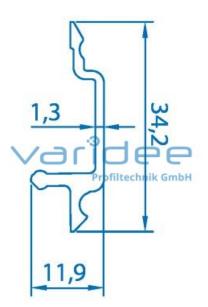

## Wall profile 40 (3 meters)

Reference: WP-40-S3

Material: Aluminum, EN AW 6063 T66 Surface: anodized, A6, C0 Color: natural color  $A = 0.76 \text{ cm}^2$ Length: 3000 mm m = 0.20 kg/m

With wall profiles modular ducts can be produced. Therefore wall profiles are the side walls of the duct system. The profiles are mounted by swiveling the wall profiles into the support profiles. In addition the assembled ducts can be secured by self tapping screws St 4,2x9,5. The use of self tapping screws ensures an electrically conductive connection.