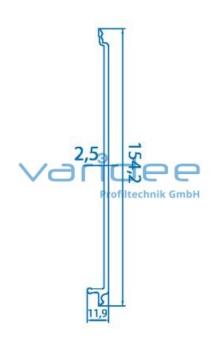

## **DATA SHEET**

Wall profile 160 (cut)

Reference: WP-160-Z

Material: Aluminum, EN AW 6063 T66

Surface: anodized, A6, C0

Telefon: +49 84 63 603 63-0

Fax: +49 84 63 603 63-11

Color: natural color

 $A = 4.04 \text{ cm}^2$ 

Cut max.: 3000 mm Saw Cut Type C m = 1.09 kg/m

With wall profiles modular ducts can be produced. Therefore wall profiles are the side walls of the duct system. The profiles are mounted by swiveling the wall profiles into the support profiles. In addition the assembled ducts can be secured by self tapping screws St 4,2x9,5. The use of self tapping screws ensures an electrically conductive connection.