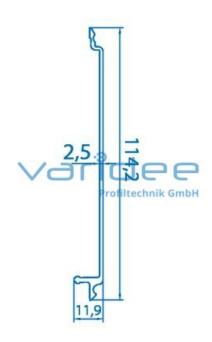

## **DATA SHEET**

Wall profile 120 (cut)

Reference: WP-120-Z

Material: Aluminum, EN AW 6063 T66

Surface: anodized, A6, C0

Telefon: +49 84 63 603 63-0

Fax: +49 84 63 603 63-11

Color: natural color

 $A = 3.04 \text{ cm}^2$ 

Cut max.: 3000 mm Saw Cut Type C m = 0.82 kg/m

With wall profiles modular ducts can be produced. Therefore wall profiles are the side walls of the duct system. The profiles are mounted by swiveling the wall profiles into the support profiles. In addition the assembled ducts can be secured by self tapping screws St 4,2x9,5. The use of self tapping screws ensures an electrically conductive connection.