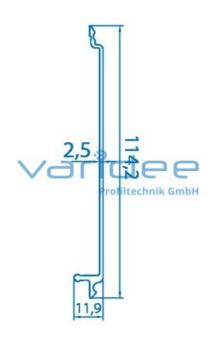

## **DATA SHEET**

Wall profile 120 (3 meters)

Reference: WP-120-S3

Material: Aluminum, EN AW 6063 T66

Surface: anodized, A6, C0

Telefon: +49 84 63 603 63-0

Fax: +49 84 63 603 63-11

Color: natural color

 $A = 3.04 \text{ cm}^2$ 

Length: 3000 mmm = 0.82 kg/m

With wall profiles modular ducts can be produced. Therefore wall profiles are the side walls of the duct system. The profiles are mounted by swiveling the wall profiles into the support profiles. In addition the assembled ducts can be secured by self tapping screws St 4,2x9,5. The use of self tapping screws ensures an electrically conductive connection.