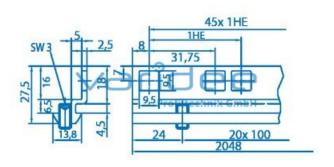

## **DATA SHEET**

Rebate profile 8 Al 19"

Reference: WL8-AL-19

Consists of:

Rebate profile 8 Al 19"

21 Threaded pins DIN 913-M6x12, St

Material: Al

Surface: anodized Color: natural color Length: 2048 mm m = 281.3 g/m

Telefon: +49 84 63 603 63-0

Fax: +49 84 63 603 63-11

The rebate profile 8 AL 19" is used for mounting 19" front panels or 19" housings or other surface elements. The mounting parts are fixed using cage nuts that can be ordered separately. These can be inserted into the square breachs of the rebate profile 8 Al 19". Rebate profiles are swiveled into the profile groove and fixed with M6 grub screws. The permissible line load of the rebate profiles 8 Al 19" is 1000 N/m.