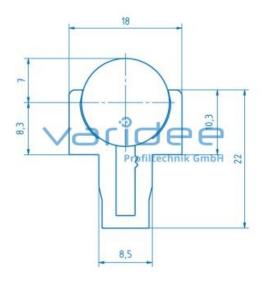

## Shaft clamp profile 8 D14 (cut)

Reference: WKP8-D14-Z

Material: Aluminum, EN AW 6063 T66 Surface: anodized, A6, C0 Color: natural color  $A = 1.36 \text{ cm}^2$ Cut max.: 3000 mm Saw Cut Type B m = 0.36 kg/m

The shaft clamp profile is used to connect shafts D14 with the profile groove. After pressing the shaft clamp profile into the profile groove, the shaft is pressed in. The shafts can be fixed with a cylinder pin DIN 6325 in any position. For higher loads or greater accelerations, it is recommended to use heavy support profiles and to pin the shafts.