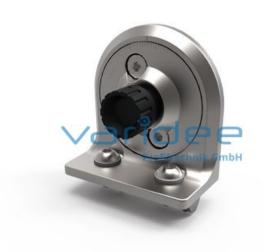

## **DATA SHEET**

Angle locking bracket 8 80x40

Reference: WFS8-80x40

## Consists of:

Angle bracket and locking washers, GD-Al, painted, white aluminum RAL 9006 Knurled screw M8x18, St, galvanized

2 Pressure springs, St

2 Button-head screws M8x18, St, galvanized

2 Cap screws M8x18, St, galvanized

3 Washers, St, galvanized

4 T-slot nuts 8 St M8, galvanized

M = 100 Nm

m = 279.0 g

Angle locking bracket 8 80x40 is a toothened connector that allows angles to be set in 2.5° increments. The angle locking bracket is particularly suitable for shelves at workstations. Ergonomic adjustments can be made quickly and easily with the aid of the angle locking bracket. By opening the knurled screw, the toothing is released and the connection can be moved without additional tools. If necessary, the knurled screw can be replaced by an M8x20 cap screw. The use of a screw anables a higher fastening torque, so that in combination with the toothing a form-fit angle fixing with high load capacity is achieved.