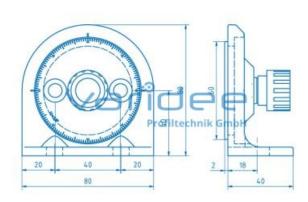

## **DATA SHEET**

Angle locking bracket 8 80x40

Reference: WFS8-80x40

## Consists of:

Angle bracket and locking washers, GD-Al, painted, white aluminum RAL 9006 Knurled screw M8x18, St, galvanized

2 Pressure springs, St

2 Button-head screws M8x18, St, galvanized

2 Cap screws M8x18, St, galvanized

3 Washers, St, galvanized

4 T-slot nuts 8 St M8, galvanized

M = 100 Nm

m = 279.0 g

Angle locking bracket 8 80x40 is a toothened connector that allows angles to be set in 2.5° increments. The angle locking bracket is particularly suitable for shelves at workstations. Ergonomic adjustments can be made quickly and easily with the aid of the angle locking bracket. By opening the knurled screw, the toothing is released and the connection can be moved without additional tools. If necessary, the knurled screw can be replaced by an M8x20 cap screw. The use of a screw anables a higher fastening torque, so that in combination with the toothing a form-fit angle fixing with high load capacity is achieved.